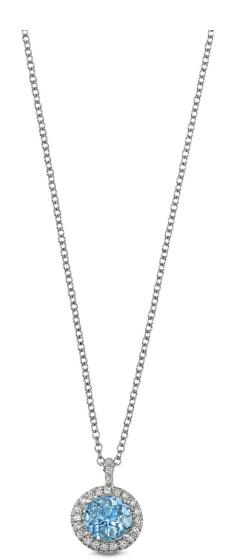

Aquamarine and Diamond pendant by Suna Walter J Cook Jeweler, Paoli

Round cut engagement ring—14k white/rose gold double cushion halos, a criss-crossing pave diamond band and rose gold accented gallery.