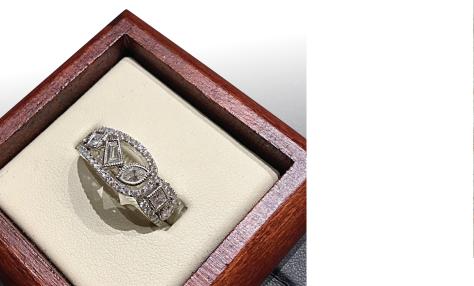

18k White Gold Fantasy Diamond Ring **Sunset Hill Jeweler,** West Chester

Sterling Garden Spade Cuff by Hattie Weselyk

Merchant of Menace, West Chester

Labradorite, Turquoise and Moonstone set in Sterling Silver on a braided black leather bracelet **5 Senses,** West Chester